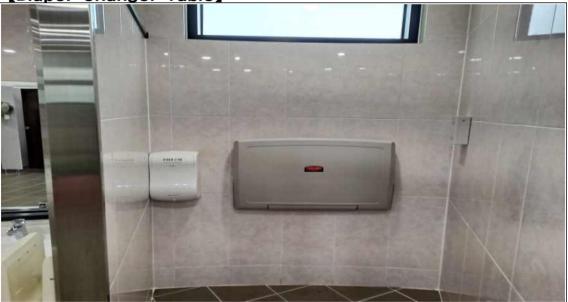

#### [Wall-mount Type Diaper Change Table]

O Diaper changing tables and collection boxes have been installed in the men's restrooms to ensure that any user accompanying infants and toddlers, regardless of gender, will not feel any inconvenience.