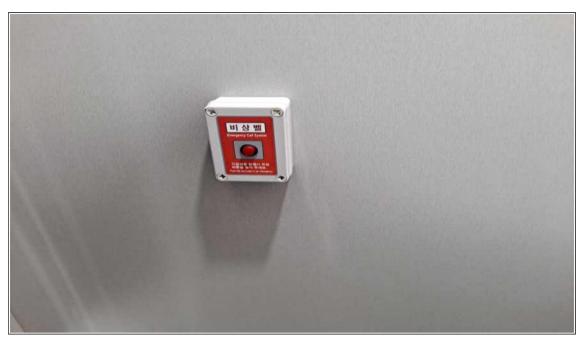

## [Disabled Toilet]

O The door to the disabled toilet is equipped with an automatic door for convenient use, and an automatic flushing seat, handle, and automatic sensor faucet are installed.

O Multiple emergency bells are installed next to the toilet and under the wall so that you can call for help in any urgent situation, such as when you fall or suddenly collapse.