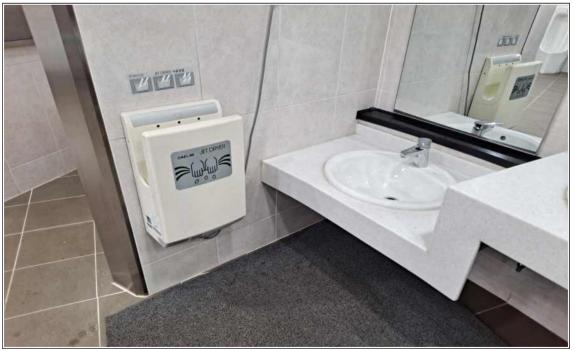

### [Washing Basin]

O The sink is equipped with a low washing basin for children, a hand dryer, and water soap for the convenience of users.