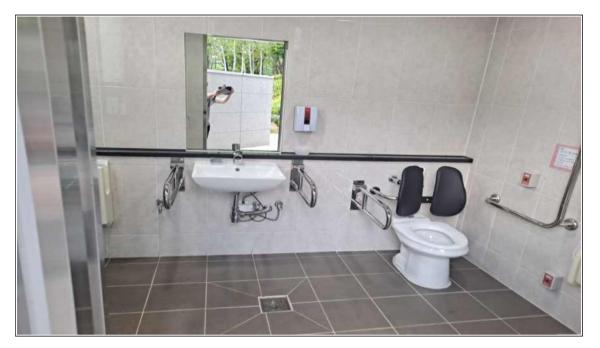

# [Disabled Toilet]

O It is a public toilet that has obtained an excellent grade in the barrier-free living environment certification and is a toilet that anyone can use conveniently and safely.

O Braille information boards for the visually impaired have been installed so that people with disabilities can use the toilets by following the guide lines of the guide boards, and voice guidance is also available.

 A wall-mounted hand sanitizer dispenser was installed at the entrance to the public toilet to prevent infectious diseases, making it easy for anyone to use and manage.

 $\bigcirc$  An automatic flashing switch is installed to save energy.