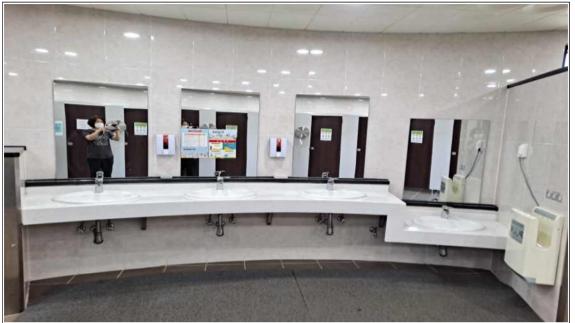

### [Washing Basin]

O The sink is equipped with a low washing basin for children, a hand dryer, and water soap for the convenience of users.

# [Washing Basin]

[Diaper Changer Table]