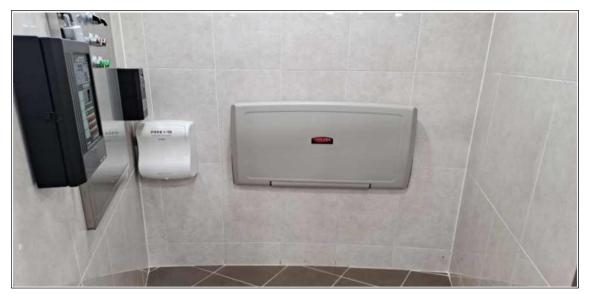

#### [Wall-mount Type Diaper Change Table]

O Diaper changing tables and collection boxes have been installed in the men's restrooms to ensure that any user accompanying infants and toddlers, regardless of gender, will not feel any inconvenience.