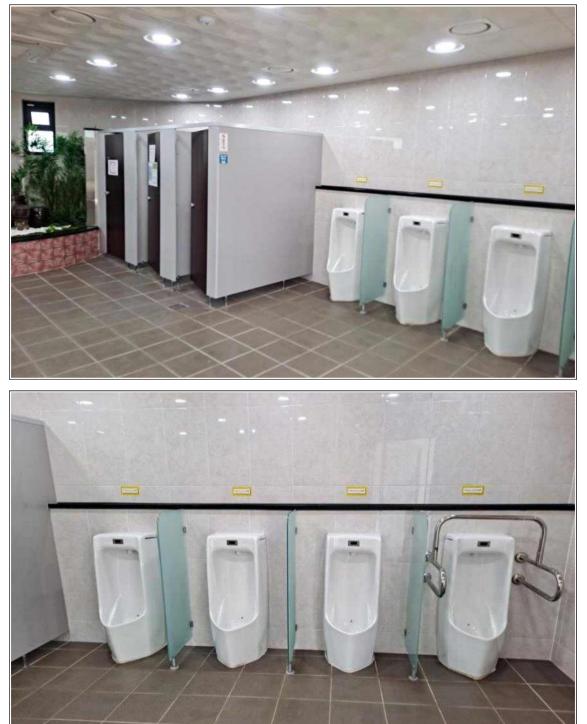

#### Men's Room

#### [Entrance, Interior View]

O Gender is indicated on the door with a simple pictogram, garden and Jangdok(Korean traditional platform for crocks of sauces and condiments) is installed inside to create a comfortable atmosphere.

[Urinal, Toilet Compartment-Sitting Toilet]

O The urinal automatic flushing sensor is installed to save water so that only the optimal flow rate required for urine washing is used.