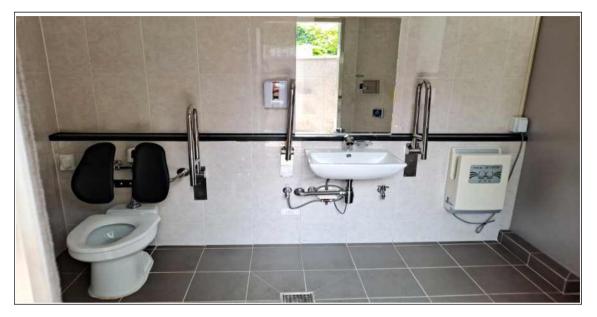

## [Disabled Toilet]

O The door to the disabled toilet is equipped with an automatic door for convenient use, and an automatic flushing seat, handle, and automatic sensor faucet are installed.

O Multiple emergency bells are installed next to the toilet and under the wall so that you can call for help in any urgent situation, such as when you fall or suddenly collapse.

In addition, a chair for infants and toddlers has been installed so that families with young children can use it.

Ladies' Room