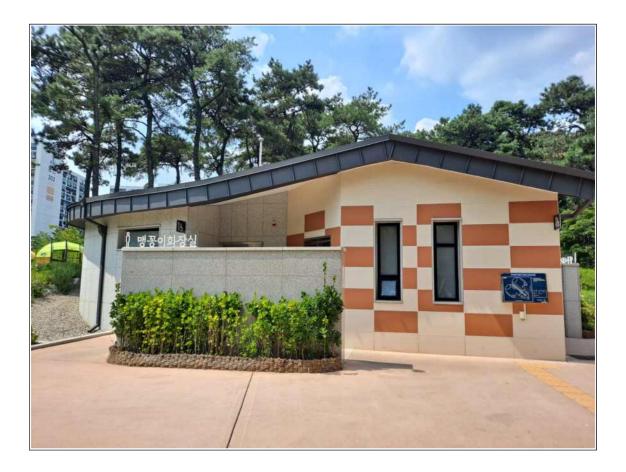

## **Exterior View**

It is located near the narrow-mouth frog ecology learning center and the ecology observation path in Manseok Park, Suwon, ROK. It is named after the narrow-mouth frog. (All public toilets in Suwon have their own names according to characteristics such as the place of installation or the shape of the toilet.)

There is also a playground nearby, so it is a toilet that citizens use a lot.

O CCTV connected to the City Safety Integration Center is installed around the toilet, so you can use it with more safely.