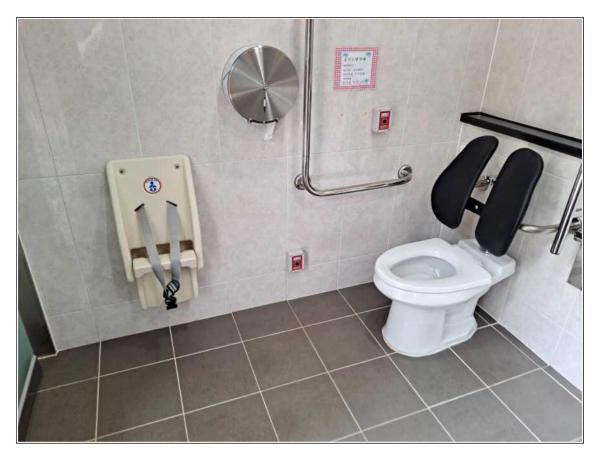

In addition, a chair for infants and toddlers has been installed so that families with young children can use it.

Ladies' Room

## [Sitting Toilet]

○ The ladies' room is equipped with a wall-mount baby chair and a toilet for kids.

- O Emergency bells were installed in each toilet compartment, and illegal filming cameras were inspected monthly to create a safe toilet use environment.
- O When you press the button on the emergency bell, the warning light works with a ringing sound, so you can ask for help from the outside in case of a emergency.