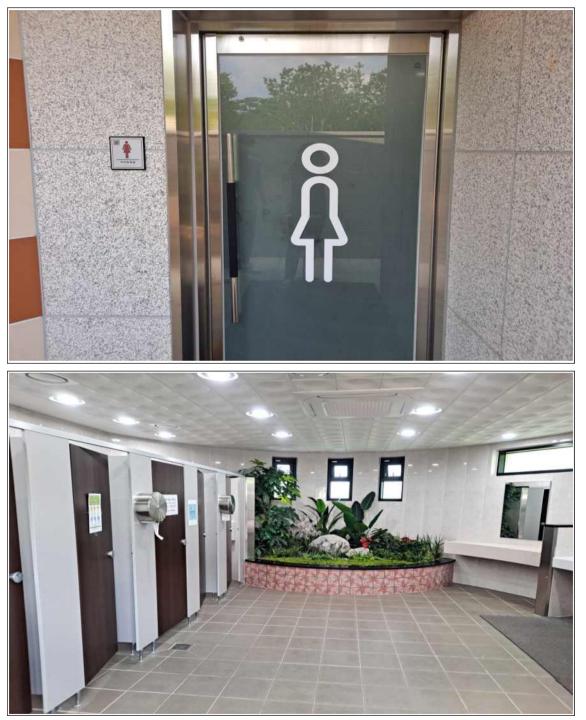

#### [Entrance, Interior View]

O Gender is indicated on the door with a simple pictogram, garden and Jangdok(Korean traditional platform for crocks of sauces and condiments) is installed inside to create a comfortable atmosphere.

# [Entrance, Interior View]