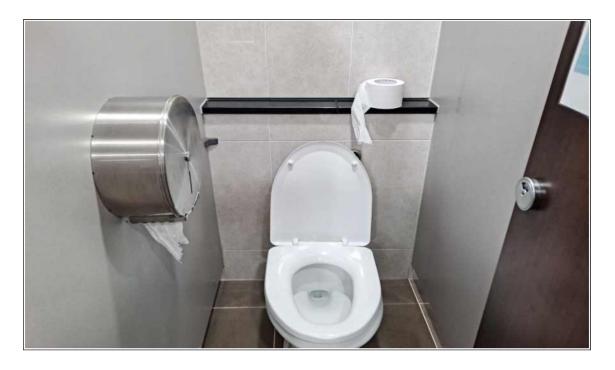

[Urinal, Toilet Compartment-Sitting Toilet]

O The urinal automatic flushing sensor is installed to save water so that only the optimal flow rate required for urine washing is used.