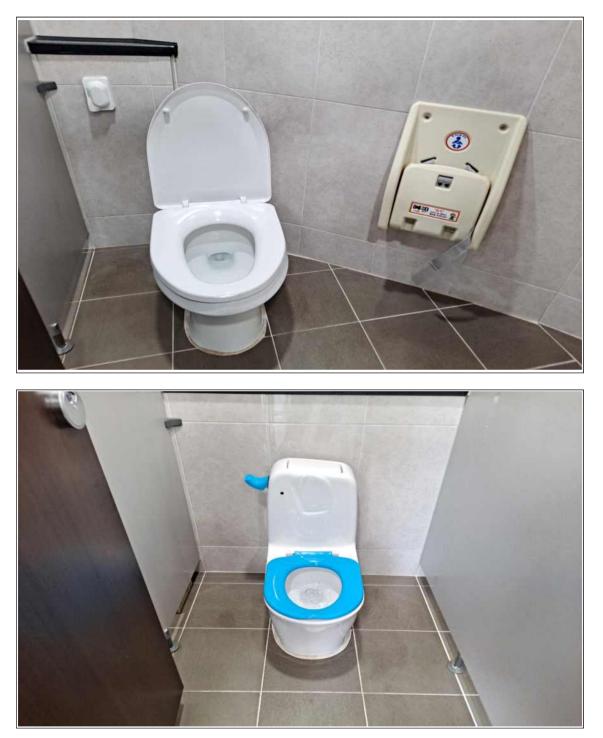

## [Sitting Toilet]

○ The ladies' room is equipped with a wall-mount baby chair and a toilet for kids.

- O Emergency bells were installed in each toilet compartment, and illegal filming cameras were inspected monthly to create a safe toilet use environment.
- O When you press the button on the emergency bell, the warning light works with a ringing sound, so you can ask for help from the outside in case of a emergency.

# [Washing Basin]

[Diaper Changer Table]