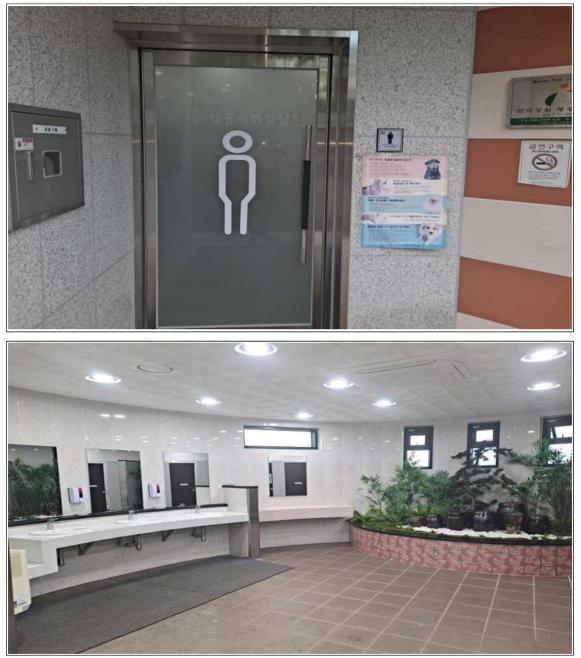

#### Men's Room

#### [Entrance, Interior View]

O Gender is indicated on the door with a simple pictogram, garden and Jangdok(Korean traditional platform for crocks of sauces and condiments) is installed inside to create a comfortable atmosphere.