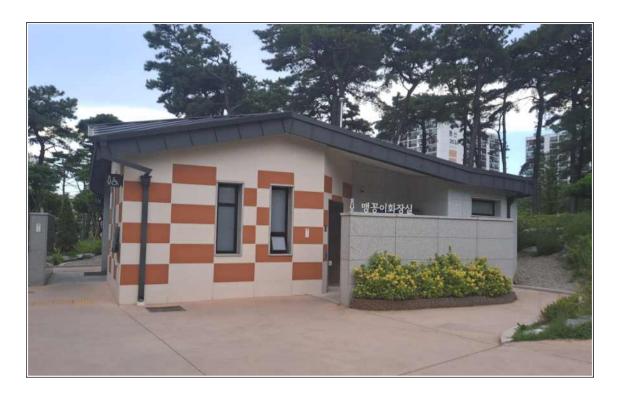

## **Exterior View**

It is located near the narrow-mouth frog ecology learning center and the ecology observation path in Manseok Park, Suwon, ROK. It is named after the narrow-mouth frog. (All public toilets in Suwon have their own names according to characteristics such as the place of installation or the shape of the toilet.)

There is also a playground nearby, so it is a toilet that citizens use a lot.

O CCTV connected to the City Safety Integration Center is installed around the toilet, so you can use it with more safely.