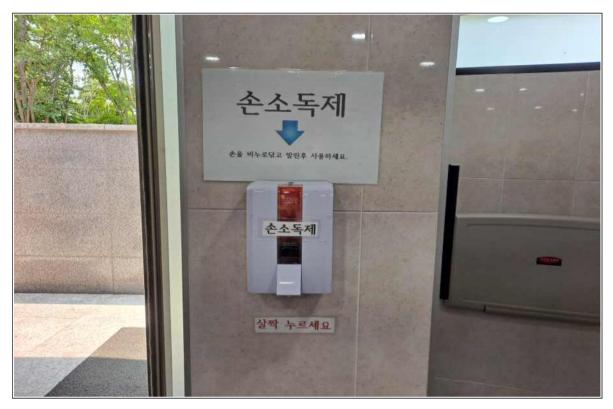

 A wall-mounted hand sanitizer dispenser was installed at the entrance to the public toilet to prevent infectious diseases, making it easy for anyone to use and manage.

 $\bigcirc$  An automatic flashing switch is installed to save energy.